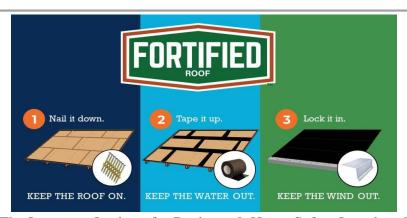

You can read their Full Announcement <u>Here</u>. Don't wait to Place your metal Order! Let us know how we can help!

The Insurance Institute for Business & Home Safety Introduced their 'Fortified' Requirements for stronger homes. "FORTIFIED Roof was specifically designed to prevent damage that commonly occurs during high winds, hurricanes, hailstorms, severe thunderstorms, and even tornadoes up to EF-2." Learn More Here!