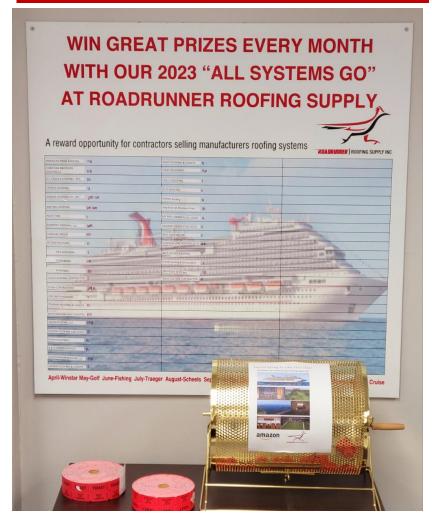

# Who will Win a trip To Winstar?

Our First Monthly Drawing For "All Systems Go!" will be APRIL 7<sup>th</sup>, From 11 AM till 1 PM, at our warehouse. Drawing will be held at High Noon!

The Prize:

Winstar Casino Overnight
Trip (4 Rooms Double
Occupancy)

Join us for Lunch and see who the lucky winner is.

# YOU MUST BE PRESENT TO WIN!!

If not in attendance, we will re-draw a ticket. Each Company can only win 2 of the monthly prizes during the promotion period.

Call for more details and we will see you all April 7th

#### All Systems GO!

Our "All Systems Go!" Board is filling fast! Each qualifying order is listed on our board and given a ticket. Each ticket could win one of our Monthly Prizes.

<u>The Top 5 Companies</u> that Order the Most Qualifying systems will win our Grand Prize Alaskan Cruise!!

Our First Monthly Drawing will be April 7<sup>th</sup> at high noon.

Find out More Details and requirements <a href="here">here</a>!