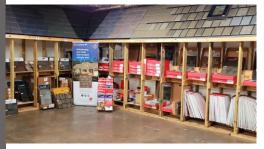

#### More to See in Our Showroom!

We have installed Davinci and Edco Products above our GAF and IKO Sample Boards. These displays give a realistic look at two

Designer Brands on a common pitch. Bring your homeowners and show them the difference between these displays and more common laminate shingles.

Now if you just need some sample boards to take on a call, we have you covered! From GAF, OC, Atlas,

IKO, Davinci, Ecostar, Tilcor, and More all for you!

Now Available: Shingles and Samples in Stock! New Colors from Owens Corning